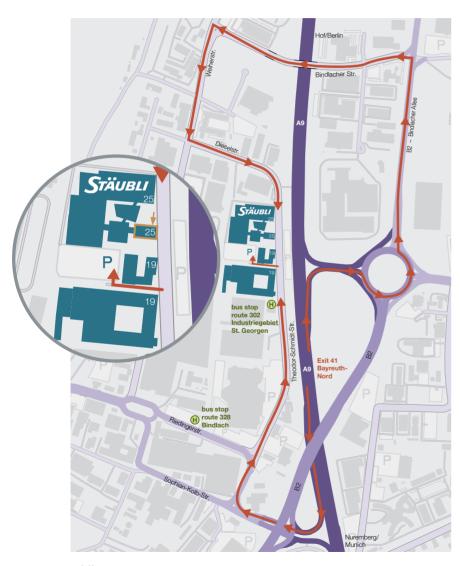

# Coming from Nuremberg/Munich

Take exit 41 Bayreuth-Nord → keep left towards B2 directed to Flughafen/Weidenberg → take the third exit at the roundabout (Bindlacher Allee/B2) → turn left at the trafic light onto Bindlacher Str., then at the next trafic light, turn left again onto Weiherstraße → again, turn left at the trafic light onto Dieselstraße and drive straight on at the right hand bend into Theodor-Schmidt-Str. → Stäubli is located on the right side

# Coming from Hof/Berlin

take exit 41 Bayreuth-Nord → after about 100 meters drive straight on at both trafic lights → drive straight on at the right hand bend into Theodor-Schmidt-Str. → Stäubli is located on the left side

## Parkplätze:

Visitors can park in the reserved parking area (front row) behind the building. Use the entrance between the brown and grey buildings.

Parking spaces along Theodor-Schmidt-Str. can also be used.

## Reception:

Please register your visit at the reception in the grey building (see yellow marking).

## Bus route 302

Take bus route 302 in the direction Industriegebiet St. Georgen from the ZOH (central bus station) or the main railway station  $\rightarrow$  get out at the bus stop Th.-Schmidt-Str. I  $\rightarrow$  you are in front of Stäubli

# **Bus route 328**

Take bus route 328 in the direction of Bindlach from the ZOH (central bus station) or the main railway station  $\rightarrow$  get out at the bus stop for Grundig  $\rightarrow$  after a 10-minute walk you will arrive at Stäubli