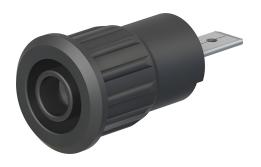

## SEB4-F/A

30.5

Item number 23.3160-\*

Insulated, rigid, Ø 4 mm, accepting spring-loaded Ø 4 mm plugs with rigid insulating sleeve. Brass sheet. The socket is pressed into pre-drilled panels of plastic, metal, etc. Flat connecting tab  $4.8 \text{ mm} \times 0.8 \text{ mm}$ , can be bent to  $90^{\circ}$ , once only.