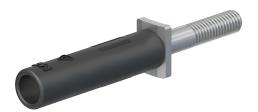

## Item number 24.0168-\*

Insulated, with M3.5 external thread for connecting to rail mounted terminals with M3.5 threaded holes. Machined brass.  $\varnothing$  4 mm rigid socket in insulator accepting spring-loaded  $\varnothing$  4 mm plugs with rigid insulating sleeve. Socket with internal slot for screwdriver.