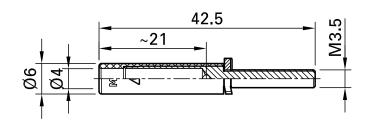

## Item number 24.0168-\*

Insulated, with M3.5 external thread for connecting to rail mounted terminals with M3.5 threaded holes. Machined brass.  $\varnothing$  4 mm rigid socket in insulator accepting spring-loaded  $\varnothing$  4 mm plugs with rigid insulating sleeve. Socket with internal slot for screwdriver.

| Technical data                       |                      |
|--------------------------------------|----------------------|
| Diameter of plug system              | 4 mm                 |
| Rated Values                         | 1000 V, CAT II, 25 A |
| Surface treatment electrical contact | Ni                   |
| Base material electrical contact     | CuZn                 |
| Standard color(s) *                  | 21 22 23 24          |
| Optional color(s)                    | 25 26 29             |
| Thread                               | M3,5                 |
| Test accessory acc. to               | IEC EN 61010-031     |
| User-Information                     | I 009                |