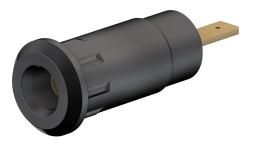

## SEB2-F2,8

Item number 65.9099-\*

Insulated, rigid, accepting spring-loaded Ø 2 mm plugs with rigid insulating sleeve. The socket is pressed into pre-drilled panels of plastic, metal, etc. Flat connecting tab 2.8 mm x 0.8 mm.