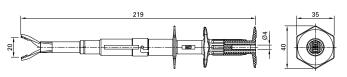

## **GRIP-DI**

Item number 66.9266-\*

Steel jaws especially for connections to ground rails and thick cables. For increased safety when making connections, the jaws are insulated on the outside. Ø 4 mm rigid socket in handle accepting spring-loaded Ø 4 mm plugs with rigid insulating sleeve.

Transparent fuse holder sleeve to accept a high-rating fuse 10 mm x 38 mm. The fuse is not supplied.

| Technical data                       |                                                 |
|--------------------------------------|-------------------------------------------------|
| Diameter of plug system              | 4 mm                                            |
| Rated Values                         | 1000 V, CAT III, 16 A                           |
| Surface treatment electrical contact | Ni                                              |
| Standard color(s) *                  | 21 22                                           |
| Optional color(s)                    | 23 24 25 26                                     |
| Opening width                        | 20.0 mm                                         |
| Test accessory acc. to               | IEC EN 61010-031                                |
| User-Information                     | I 068                                           |
| Remarks                              | Accessories: High breaking capacity fuse FLU-11 |
| Approvals                            | UL, CE                                          |