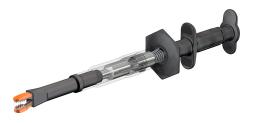

## **GRIP-DI**

Item number 66.9266-\*

Steel jaws especially for connections to ground rails and thick cables. For increased safety when making connections, the jaws are insulated on the outside. Ø 4 mm rigid socket in handle accepting spring-loaded Ø 4 mm plugs with rigid insulating sleeve.

Transparent fuse holder sleeve to accept a high-rating fuse 10 mm x 38 mm. The fuse is not supplied.

| Technical data                       |                                                 |
|--------------------------------------|-------------------------------------------------|
| Diameter of plug system              | 4 mm                                            |
| Rated Values                         | 1000 V, CAT III, 16 A                           |
| Surface treatment electrical contact | Ni                                              |
| Standard color(s) *                  | 21 22                                           |
| Optional color(s)                    | 23 24 25 26                                     |
| Opening width                        | 20.0 mm                                         |
| Test accessory acc. to               | IEC EN 61010-031                                |
| User-Information                     | I 068                                           |
| Remarks                              | Accessories: High breaking capacity fuse FLU-11 |
| Approvals                            | UL, CE                                          |