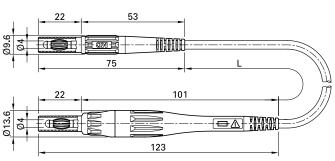

Item number 66.9394- 2\*

Highly flexible, with in-line Ø 4 mm MULTILAM plug with rigid insulating sleeve on both ends.Test lead with integrated high breaking capacity fuses designed for 1000 V, CAT IV in accordance with IEC/EN 61010-031 and allow for the use of Ø 4 mm safety probes and test clips for fuse-protected d measurements. The two-part fused connector can be easily unscrewed and accepts a high breaking capacity fuse measuring 6.3 x 32 mm. The fuse is not supplied.