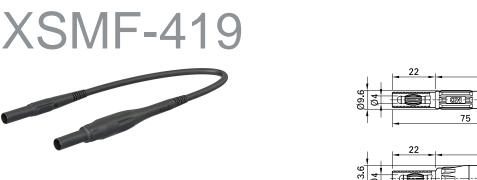

Item number 66.9394- 2\*

Highly flexible, with in-line Ø 4 mm MULTILAM plug with rigid insulating sleeve on both ends.Test lead with integrated high breaking capacity fuses designed for 1000 V, CAT IV in accordance with IEC/EN 61010-031 and allow for the use of Ø 4 mm safety probes and test clips for fuse-protected d measurements. The two-part fused connector can be easily unscrewed and accepts a high breaking capacity fuse measuring 6.3 x 32 mm. The fuse is not supplied.